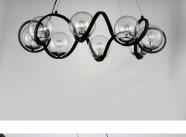

## **PRODUCT DESCRIPTION**

Rectangular metal channel, finished in Black, is meticulously formed in a curl design to create a unique and dramatic design. Clear Seedy glass balls supported by cups of Polished Nickel are strategically positioned to balance out the design.