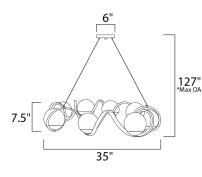

\*max overall height

## MEASUREMENTS

DIMENSION MAX OAH CANOPY HANGING WEIGHT WIRE LENGTH

## LAMPING

INPUT VOLTAGE BULB BULB INCLUDED DIMMABLE

: 35" L x 35" W x 7.5" H : 127" OAH : 6"W x 1"H x 6"L : 15.95 lb : 120"

:120V : 8 x 40W Incandescent E12 Candelabra , 320W Total : (Not Included) :Yes