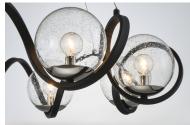

## **PRODUCT DESCRIPTION**

Rectangular metal channel, finished in Black, is meticulously formed in a curl design to create a unique and dramatic design. Clear Seedy glass balls supported by cups of Polished Nickel are strategically positioned to balance out the design.

Black / Polished Nickel

GLASS Seedy CD

MATERIAL Steel, Glass

RATINGS cULus Dry Location

ADDITIONAL OPERATING TEMPERATURE: -20°C (-4°F), 40°C (104°F)

Always consult a qualified electrician before installing any lighting product.