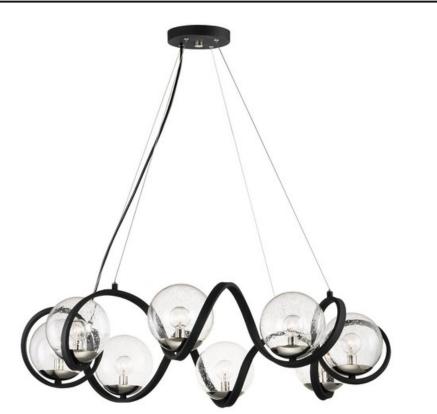

## Curlicue | 35108CDBKPN

Job Name:\_

Job Type:\_

## **PRODUCT DESCRIPTION**

Rectangular metal channel, finished in Black, is meticulously formed in a curl design to create a unique and dramatic design. Clear Seedy glass balls supported by cups of Polished Nickel are strategically positioned to balance out the design.