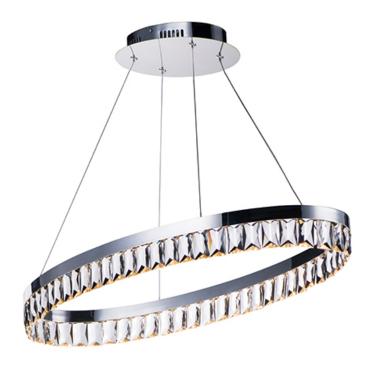

## PRODUCT DESCRIPTION

Rectangular Beveled Crystals are suspended from a channel of Polished Chrome. The crystal sparkles and shimmers when illuminated by the LED source encased in the channel. This contemporary will add elegance to a wide variety of room decors.