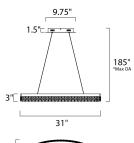

# **MEASUREMENTS**

DIMENSION : 31" L x 15" W x 3" H

MAX OAH : 185" OAH

CANOPY : 5.25" W x 1.75" H x 9.75" L

HANGING WEIGHT : 7.94 lb