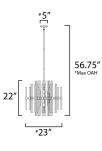

\*max overall height

## **MEASUREMENTS**

| DIMENSION      | : 23" L x 23" W x 22" H                            |
|----------------|----------------------------------------------------|
| MAX OAH        | : 52.5" OAH                                        |
| CANOPY         | : 5" W x 0.75" H x 5" L                            |
| HANGING WEIGHT | : 19.1 lb                                          |
| LAMPING        |                                                    |
| INPUT VOLTAGE  | : 120V                                             |
| BULB           | : 8 x 60W Incandescent E12 Candelabra , 480W Total |
| BULB INCLUDED  | : (Not Included)                                   |
|                |                                                    |