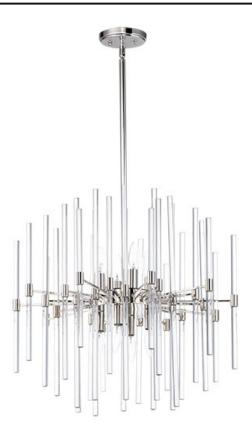

## **PRODUCT DESCRIPTION**

The composition of Clear glass rods are elegantly supported by thin radial arms of different length in a collection that is truly Divine. Finished in Polished Nickel, the simplicity of this design delivers a crisp lighting fixture that works in a multitude of interior genres from contemporary to traditional.

## **FINISHES OPTION**

Polished Nickel

GLASS Clear CL

MATERIAL Steel, Glass

RATINGS cULus Dry Location