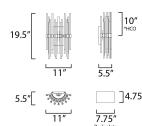

# **MEASUREMENTS**

**DIMENSION** : 11" W x 19.5" H x 5.5" Ext MAX OAH : 58.5" OAH x 4.75" W x 7.75" H

HANGING WEIGHT : 5.9 lb

**LAMPING** 

INPUT VOLTAGE : 120V

: 2 x 60W Incandescent E12 Candelabra , 120W **BULB** 