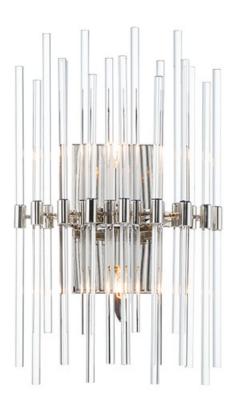

## PRODUCT DESCRIPTION

The composition of Clear glass rods are elegantly supported by thin radial arms of different length in a collection that is truly Divine. Finished in Polished Nickel, the simplicity of this design delivers a crisp lighting fixture that works in a multitude of interior genres from contemporary to traditional.

#### **FINISHES OPTION**

Polished Nickel

### **GLASS**

Clear CL

#### MATERIAL

Steel, Glass