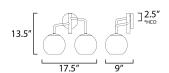

# **MEASUREMENTS**

DIMENSION : 17.5" W x 13.5" H x 9" Ext **BACK PLATE** : 5" W x 5" H x 2.5" HCO

HANGING WEIGHT : 5.07 lb

LAMPING

INPUT VOLTAGE :120V

: 2 x 60W Incandescent E26 Medium , 120W Total **BULB** 