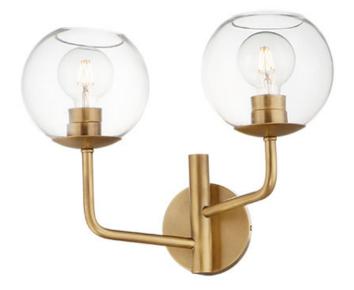

## PRODUCT DESCRIPTION

Vessels of heavy weight Clear glass are supported on frames of solid brass finished in a hand rubbed Natural Aged Brass finish. A versatile collection of up and down configurations which can be directly attached to the canopy or extended down by the rods supplied.

# **MEASUREMENTS**

DIMENSION : 17.5" W x 13.5" H x 9" Ext **BACK PLATE** : 5" W x 5" H x 2.5" HCO

HANGING WEIGHT : 5.07 lb

LAMPING

INPUT VOLTAGE :120V

: 2 x 60W Incandescent E26 Medium , 120W Total **BULB** 

#### **FINISHES OPTION**

Natural Aged Brass

## **GLASS**

Clear CL

#### MATERIAL

Brass, Glass