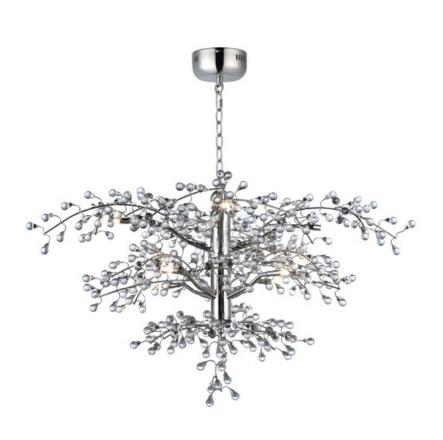

## **PRODUCT DESCRIPTION**

Branches of Polished Nickel support clusters of Clear glass balls which glisten from the light of the xenon lamps provided. With three sizes to choose you are sure to find a Cluster to enhance your room decor.

# **MEASUREMENTS**

**DIMENSION** : 36.75" L x 36.75" W x 20.5" H

MAX OAH : 64.5" OAH

: 5.75" W x 2.5" H x 5.75" L CANOPY

HANGING WEIGHT : 18.7 lb WIRE LENGTH : 120"