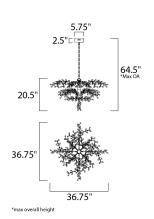

# **MEASUREMENTS**

**DIMENSION** : 36.75" L x 36.75" W x 20.5" H

MAX OAH : 64.5" OAH

: 5.75" W x 2.5" H x 5.75" L CANOPY

HANGING WEIGHT : 18.7 lb WIRE LENGTH : 120"