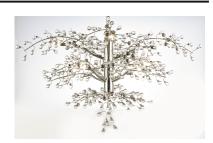

## **PRODUCT DESCRIPTION**

Branches of Polished Nickel support clusters of Clear glass balls which glisten from the light of the xenon lamps provided. With three sizes to choose you are sure to find a Cluster to enhance your room decor.