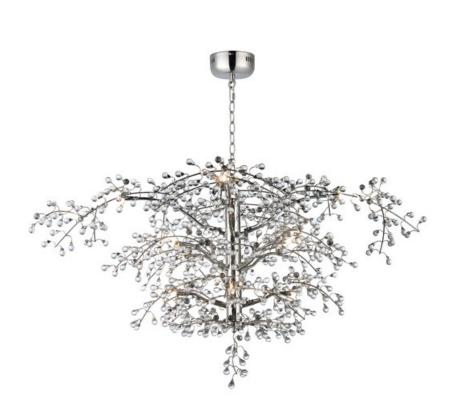

## **PRODUCT DESCRIPTION**

Branches of Polished Nickel support clusters of Clear glass balls which glisten from the light of the xenon lamps provided. With three sizes to choose you are sure to find a Cluster to enhance your room decor.

#### **FINISHES OPTION**

Polished Nickel

## **GLASS**

Clear CL