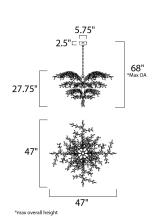

# **MEASUREMENTS**

**DIMENSION** : 47" L x 47" W x 27.75" H

: 68" OAH MAX OAH

: 5.75" W x 2.5" H x 5.75" L CANOPY

HANGING WEIGHT : 36.3 lb WIRE LENGTH : 120"