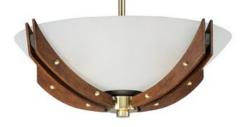

## **PRODUCT DESCRIPTION**

A modern classic created using mixed medium in complimentary finishes that come together to compose a beautiful art form. Available in your choice of Wenge wood with Black and Polished Nickel accents or Antique Pecan wood with Bronze and Satin Brass. Tall Clear glass cylinders with a frosted band complement the scale of the design.

## **FINISHES OPTION**

Black / Wenge

Bronze / Antique Pecan

GLASS Clear CL

MATERIAL Steel, Wood, Glass