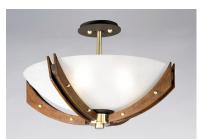

## **PRODUCT DESCRIPTION**

A modern classic created using mixed medium in complimentary finishes that come together to compose a beautiful art form. Available in your choice of Wenge wood with Black and Polished Nickel accents or Antique Pecan wood with Bronze and Satin Brass. Tall Clear glass cylinders with a frosted band complement the scale of the design.

## **FINISHES OPTION**

Black / Wenge

Bronze / Antique Pecan

GLASS Clear CL

MATERIAL Steel, Wood, Glass