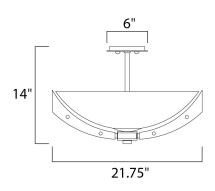

## **MEASUREMENTS**

DIMENSION MAX OAH CANOPY HANGING WEIGHT WIRE LENGTH

LAMPING

```
INPUT VOLTAGE: 120VLUMENS: 1,960BULB: 4 x 4BULB INCLUDED: (IncluDIMMABLE: Yes
```

: 21.75" L x 21.75" W x 14" H : 56" OAH : 6" W x 0.75" H x 6" L : 17.1 lb : 120"