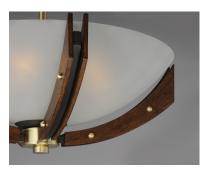

## **PRODUCT DESCRIPTION**

A modern classic created using mixed medium in complimentary finishes that come together to compose a beautiful art form. Available in your choice of Wenge wood with Black and Polished Nickel accents or Antique Pecan wood with Bronze and Satin Brass. Tall Clear glass cylinders with a frosted band complement the scale of the design.

## **FINISHES OPTION**

Black / Wenge

Bronze / Antique Pecan

GLASS Clear CL

MATERIAL Steel, Wood, Glass