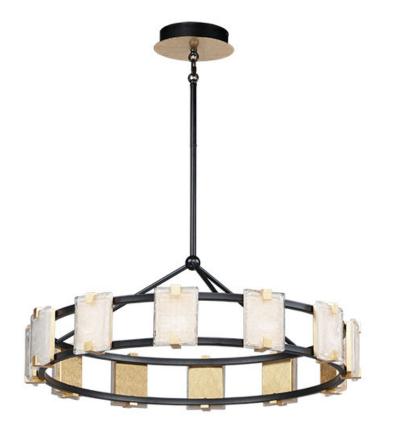

## **PRODUCT DESCRIPTION**

Piastra style glass diffuses integrated LED to shimmer radiantly. Suspended on a Black frame with Gold Leaf accents, this perfect blend of contemporary and traditional design adds glamour to a broad spectrum of design aesthetics.

## **FINISHES OPTION**

Black / Gold Leaf

GLASS Crystaline CY

MATERIAL Steel, Aluminum, Glass

RATINGS cETLus Dry Location