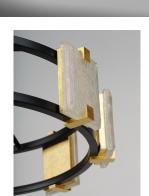

## **PRODUCT DESCRIPTION**

Piastra style glass diffuses integrated LED to shimmer radiantly. Suspended on a Black frame with Gold Leaf accents, this perfect blend of contemporary and traditional design adds glamour to a broad spectrum of design aesthetics.

## **FINISHES OPTION**

Black / Gold Leaf

GLASS Crystaline CY

MATERIAL Steel, Aluminum, Glass

RATINGS cETLus Dry Location