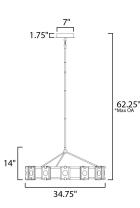

## MEASUREMENTS

DIMENSION

MAX OAH

CANOPY

LAMPING

LUMENS

DIMMABLE

BULB

CRI

: 34.75" L x 34.75" W x 14" H : 62.25" OAH : 7" W x 1.75" H x 7" L HANGING WEIGHT : 29.39 lb INPUT VOLTAGE : 110-277V : 4,060 Rated (2,830 Del.) : 12 x 6W LED PCB Integrated , 72W Total BULB INCLUDED : (Integrated) : Triac CL : 90 CRI COLOR\_TEMP : 3000K