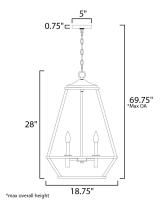

#### **MEASUREMENTS**

DIMENSION : 18.75" L x 18.75" W x 28" H

MAX OAH : 69.75" OAH

CANOPY : 5" W x 0.75" H x 5" L

HANGING WEIGHT : 9.9 lb