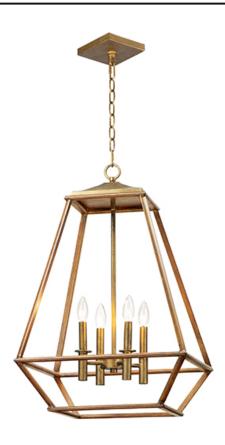

## PRODUCT DESCRIPTION

Custom oval metal tubing is expertly mitered to this classic form, Woodland is a style that works in a multitude of room decors. Featuring a warm Hazel finish makes it look like real wood and accented with rich Burnished Gold clusters, this collection will be popular for years to come.

#### **FINISHES OPTION**

Hazel / Burnished Gold