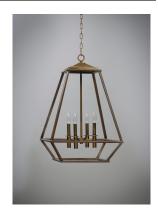

## PRODUCT DESCRIPTION

Custom oval metal tubing is expertly mitered to this classic form, Woodland is a style that works in a multitude of room decors. Featuring a warm Hazel finish makes it look like real wood and accented with rich Burnished Gold clusters, this collection will be popular for years to come.

#### **FINISHES OPTION**

Hazel / Burnished Gold