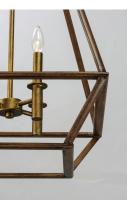

## PRODUCT DESCRIPTION

Custom oval metal tubing is expertly mitered to this classic form, Woodland is a style that works in a multitude of room decors. Featuring a warm Hazel finish makes it look like real wood and accented with rich Burnished Gold clusters, this collection will be popular for years to come.

# LAMPING

INPUT VOLTAGE : 120V

BULB :  $4 \times 60 \text{W}$  Incandescent E12 Candelabra , 240W Total

BULB INCLUDED : (Not Included)

DIMMABLE : Yes

#### **FINISHES OPTION**

Hazel / Burnished Gold