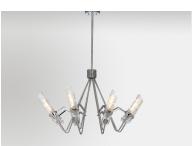

## **PRODUCT DESCRIPTION**

The highlight of this collection is the hand formed Clear spiral glass shades which are nested in a unique frame of Polished Nickel. Inspired by the craftsmen of Italy, these fixtures will become tomorrow's heirlooms.

| MEASUREMENTS  |                                                    |
|---------------|----------------------------------------------------|
| DIMENSION     | : 37.75" L x 37.75" W x 22.25" H                   |
| MAX OAH       | : 67" OAH                                          |
| CANOPY        | : 5.5" W x 1.25" H x 5.5" L                        |
| HANGING WEIGH | T : 22.04 lb                                       |
| LAMPING       |                                                    |
| INPUT VOLTAGE | : 120V                                             |
| LUMENS        | : 0 Rated                                          |
| BULB          | : 8 x 60W Incandescent E26 Medium T10 , 480W Total |
| BULB INCLUDED | : (Not Included)                                   |
| DIMMABLE      | : Yes                                              |
| CRI           | : 90 CRI                                           |
| COLOR_TEMP    | : 3000K                                            |

Polished Nickel

GLASS Clear CL

MATERIAL Steel, Glass

RATINGS cULus Dry Location

ADDITIONAL

ADJUSTABLE SLOPE: 30 RATED LIFE 30000 Hours OPERATING TEMPERATURE: -20°C (-4°F), 40°C (104°F)

Always consult a qualified electrician before installing any lighting product.