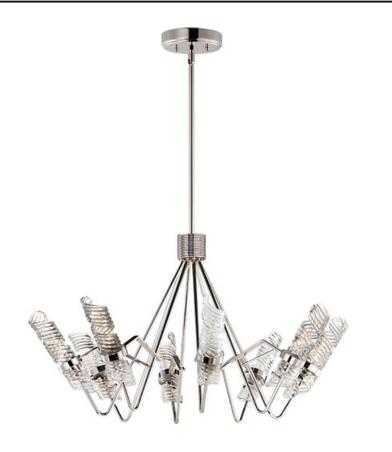

## **PRODUCT DESCRIPTION**

The highlight of this collection is the hand formed Clear spiral glass shades which are nested in a unique frame of Polished Nickel. Inspired by the craftsmen of Italy, these fixtures will become tomorrow's heirlooms.

| MEASUREMENTS  |                                                    |
|---------------|----------------------------------------------------|
| DIMENSION     | : 37.75" L x 37.75" W x 22.25" H                   |
| MAX OAH       | : 67" OAH                                          |
| CANOPY        | : 5.5" W x 1.25" H x 5.5" L                        |
| HANGING WEIGH | T : 22.04 lb                                       |
| LAMPING       |                                                    |
| INPUT VOLTAGE | : 120V                                             |
| LUMENS        | : 0 Rated                                          |
| BULB          | : 8 x 60W Incandescent E26 Medium T10 , 480W Total |
| BULB INCLUDED | : (Not Included)                                   |
| DIMMABLE      | : Yes                                              |
| CRI           | : 90 CRI                                           |
| COLOR_TEMP    | : 3000K                                            |

Polished Nickel

GLASS Clear CL

MATERIAL Steel, Glass

RATINGS cULus Dry Location

ADDITIONAL

ADJUSTABLE SLOPE: 30 RATED LIFE 30000 Hours OPERATING TEMPERATURE: -20°C (-4°F), 40°C (104°F)

Always consult a qualified electrician before installing any lighting product.