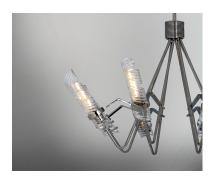

## **PRODUCT DESCRIPTION**

The highlight of this collection is the hand formed Clear spiral glass shades which are nested in a unique frame of Polished Nickel. Inspired by the craftsmen of Italy, these fixtures will become tomorrow's heirlooms.

Polished Nickel

GLASS Clear CL

MATERIAL Steel, Glass

RATINGS cULus Dry Location

ADDITIONAL

ADJUSTABLE SLOPE: 30 RATED LIFE 30000 Hours OPERATING TEMPERATURE: -20°C (-4°F), 40°C (104°F)

Always consult a qualified electrician before installing any lighting product.