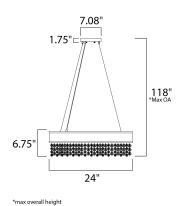

# **MEASUREMENTS**

DIMENSION : 24" L x 24" W x 6.75" H

MAX OAH : 118" OAH

CANOPY : 7" W x 1.75" H x 7" L

HANGING WEIGHT : 33 lb