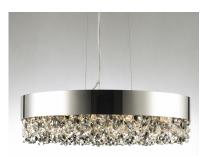

### PRODUCT DESCRIPTION

A sea of crystal strands suspend from within drums of steel which are finished in your choice of Bronze with Scotch crystal or Polished Chrome with Mirror Smoke crystal. Hidden inside the drum is a powerful dimmable LED source which has the crystals dancing in the night without any glare in your eyes.