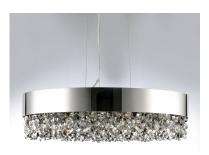

### PRODUCT DESCRIPTION

A sea of crystal strands suspend from within drums of steel which are finished in your choice of Bronze with Scotch crystal or Polished Chrome with Mirror Smoke crystal. Hidden inside the drum is a powerful dimmable LED source which has the crystals dancing in the night without any glare in your eyes.