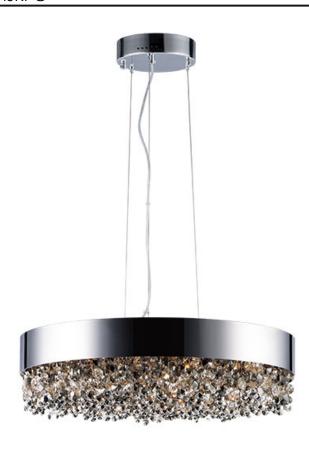

### PRODUCT DESCRIPTION

A sea of crystal strands suspend from within drums of steel which are finished in your choice of Bronze with Scotch crystal or Polished Chrome with Mirror Smoke crystal. Hidden inside the drum is a powerful dimmable LED source which has the crystals dancing in the night without any glare in your eyes.