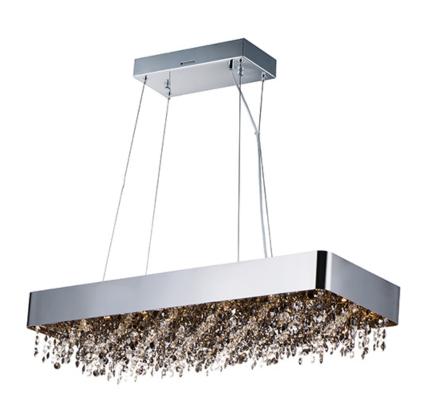

## PRODUCT DESCRIPTION

A sea of crystal strands suspend from within drums of steel which are finished in your choice of Bronze with Scotch crystal or Polished Chrome with Mirror Smoke crystal. Hidden inside the drum is a powerful dimmable LED source which has the crystals dancing in the night without any glare in your eyes.

### **FINISHES OPTION**

Bronze

Polished Chrome

## GLASS

Mirror Smoke MSK

### MATERIAL

Stainless Steel, Crystal