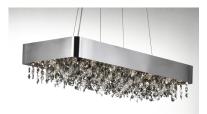

## PRODUCT DESCRIPTION

A sea of crystal strands suspend from within drums of steel which are finished in your choice of Bronze with Scotch crystal or Polished Chrome with Mirror Smoke crystal. Hidden inside the drum is a powerful dimmable LED source which has the crystals dancing in the night without any glare in your eyes.

### **FINISHES OPTION**

Bronze

Polished Chrome

## GLASS

Mirror Smoke MSK

### MATERIAL

Stainless Steel, Crystal