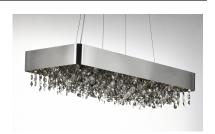

## PRODUCT DESCRIPTION

A sea of crystal strands suspend from within drums of steel which are finished in your choice of Bronze with Scotch crystal or Polished Chrome with Mirror Smoke crystal. Hidden inside the drum is a powerful dimmable LED source which has the crystals dancing in the night without any glare in your eyes.

### **FINISHES OPTION**

Bronze

Polished Chrome

## GLASS

Mirror Smoke MSK

### MATERIAL

Stainless Steel, Crystal