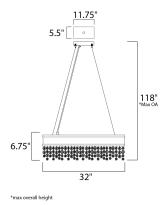

# **MEASUREMENTS**

DIMENSION : 32" L x 12" W x 6.75" H

MAX OAH : 118" OAH

CANOPY : 5.5" W x 1.75" H x 11.75" L

HANGING WEIGHT : 32.38 lb