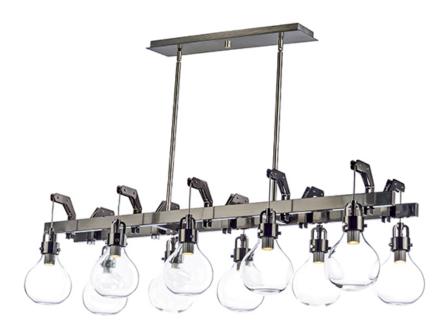

## **PRODUCT DESCRIPTION**

Contemporary Industrial design is met with the Kinetic series transforming mechanical parts into beautiful metal components finished in Dark Satin Nickel. Wire cord is run along a truss like structure separated by transformer-like castings. Large Clear glass globes are suspended from brackets with recessed LED illumination coming from decorative heat sinks.

| MEASUREMENTS   |
|----------------|
| DIMENSION      |
| MAX OAH        |
| CANOPY         |
| HANGING WEIGHT |
| LAMPING        |
| INPUT VOLTAGE  |

: 49.5" L x 17.5" W x 14.25" H : 57" OAH : 5" W x 0.75" H x 23.5" L T : 44 lb : 120V : 5,600 Rated : 1 x 6W LED AC Integrated , 60W Total