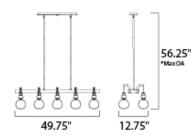

| MEASUREMENTS   |
|----------------|
| DIMENSION      |
| MAX OAH        |
| CANOPY         |
| HANGING WEIGHT |
| LAMPING        |
| INPUT VOLTAGE  |

: 49.5" L x 17.5" W x 14.25" H : 57" OAH : 5" W x 0.75" H x 23.5" L T : 44 lb : 120V : 5,600 Rated : 1 x 6W LED AC Integrated , 60W Total