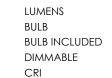

## **MEASUREMENTS**

DIMENSION MAX OAH

INPUT VOLTAGE

:Y : 90 CRI COLOR\_TEMP : 3000K LIGHTING\_DIRECTION : Indirect

: 5" W x 0.75" H : 4.18 lb :120V : 1,350 Rated (1,250 Del.) : 3 x 7W LED GU10 , 21W Total : (Included)

# LAMPING