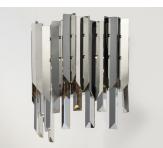

### **PRODUCT DESCRIPTION**

An exquisite collection featuring V-shaped stainless panels that trace a drum shade along cascading rows of Beveled Crystal prisms. The crystal shimmers under the light of replaceable LED reflector lamps. This updated crystal design will be at home in anywhere from traditional to contemporary settings.

### **FINISHES OPTION**

Polished Chrome

GLASS Beveled Crystal BC

MATERIAL Crystal, Stainless Steel

RATINGS cETLus Damp Location