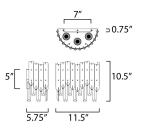

## **MEASUREMENTS**

DIMENSION MAX OAH

INPUT VOLTAGE

:Y : 90 CRI COLOR\_TEMP : 3000K LIGHTING\_DIRECTION : Indirect

: 5" W x 0.75" H : 4.18 lb :120V : 1,350 Rated (1,250 Del.) : 3 x 7W LED GU10 , 21W Total : (Included)

# ADDITIONAL

INSTALL UP/DOWN: Up RATED LIFE 25000 Hours **OPERATING TEMPERATURE:** -20°C (-4°F), 40°C (104°F)

Always consult a qualified electrician before installing any lighting product.

: 10.5" L x 11.45" W x 10.5" H x 5.75" Ext HANGING WEIGHT