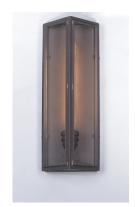

# PRODUCT DESCRIPTION

These all aluminum outdoor fixtures provide a minimalistic approach to exterior home lighting. Finished in Oil Rubbed Bronze with Clear glass, this design works well with a wide variety of design from Craftsman to contemporary.

# **MEASUREMENTS**

DIMENSION : 6.5" W x 17.75" H x 4.25" Ext BACK PLATE : 5.75" W x 17.5" H x 8.75" HCO

HANGING WEIGHT : 4.18 lb

LAMPING

INPUT VOLTAGE :120V LUMENS : 0 Rated

BULB : 1 x 60W Incandescent E26 Medium , 60W Total

### MATERIAL

Aluminum, Glass

### **RATINGS**

cETLus Wet Location ADA