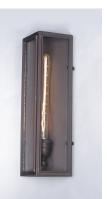

# PRODUCT DESCRIPTION

These all aluminum outdoor fixtures provide a minimalistic approach to exterior home lighting. Finished in Oil Rubbed Bronze with Clear glass, this design works well with a wide variety of design from Craftsman to contemporary.

# **MEASUREMENTS**

DIMENSION : 6.5" W x 17.75" H x 4.25" Ext BACK PLATE : 5.75" W x 17.5" H x 8.75" HCO

HANGING WEIGHT : 4.18 lb

LAMPING

INPUT VOLTAGE :120V LUMENS : 0 Rated

BULB : 1 x 60W Incandescent E26 Medium , 60W Total

**BULB INCLUDED** : (Not Included)

DIMMABLE LIGHTING\_DIRECTION: Up

# **GLASS**

Clear CL

### MATERIAL

Aluminum, Glass