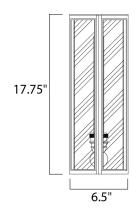

# **MEASUREMENTS**

DIMENSION : 6.5" W x 17.75" H x 4.25" Ext BACK PLATE : 5.75" W x 17.5" H x 8.75" HCO

HANGING WEIGHT : 4.18 lb

LAMPING

INPUT VOLTAGE :120V LUMENS : 0 Rated

BULB : 1 x 60W Incandescent E26 Medium , 60W Total