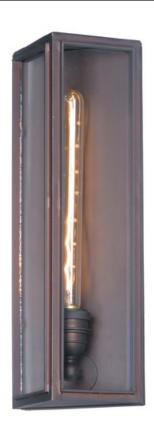

# PRODUCT DESCRIPTION

These all aluminum outdoor fixtures provide a minimalistic approach to exterior home lighting. Finished in Oil Rubbed Bronze with Clear glass, this design works well with a wide variety of design from Craftsman to contemporary.

# **MEASUREMENTS**

DIMENSION : 6.5" W x 17.75" H x 4.25" Ext BACK PLATE : 5.75" W x 17.5" H x 8.75" HCO

HANGING WEIGHT : 4.18 lb

LAMPING

INPUT VOLTAGE :120V LUMENS : 0 Rated

BULB : 1 x 60W Incandescent E26 Medium , 60W Total

**BULB INCLUDED** : (Not Included)

DIMMABLE LIGHTING\_DIRECTION: Up

# **GLASS**

Clear CL

### MATERIAL

Aluminum, Glass