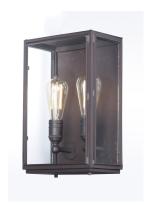

## PRODUCT DESCRIPTION

These all aluminum outdoor fixtures provide a minimalistic approach to exterior home lighting. Finished in Oil Rubbed Bronze with Clear glass, this design works well with a wide variety of design from Craftsman to contemporary.

# **FINISHES OPTION**

Oil Rubbed Bronze

## **GLASS**

Clear CL

#### MATERIAL

Aluminum, Glass