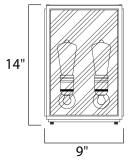

#### **MEASUREMENTS**

DIMENSION : 9" W x 14" H x 6" Ext

BACK PLATE : 8.25" W x 12.75" H x 7" HCO

HANGING WEIGHT : 7.92 lb