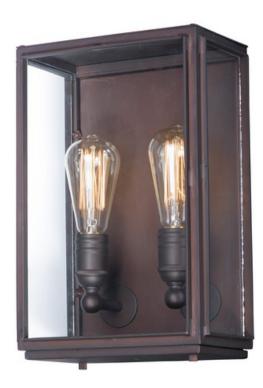

## PRODUCT DESCRIPTION

These all aluminum outdoor fixtures provide a minimalistic approach to exterior home lighting. Finished in Oil Rubbed Bronze with Clear glass, this design works well with a wide variety of design from Craftsman to contemporary.

#### **MEASUREMENTS**

DIMENSION : 9" W x 14" H x 6" Ext

BACK PLATE : 8.25" W x 12.75" H x 7" HCO

HANGING WEIGHT : 7.92 lb

# LAMPING

INPUT VOLTAGE : 120V LUMENS : 0 Rated

BULB : 2 x 60W Incandescent E26 Medium, 120W Total

BULB INCLUDED : (Not Included)

DIMMABLE : Yes

# **FINISHES OPTION**

Oil Rubbed Bronze

## **GLASS**

Clear CL

#### MATERIAL

Aluminum, Glass