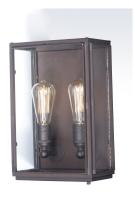

## PRODUCT DESCRIPTION

These all aluminum outdoor fixtures provide a minimalistic approach to exterior home lighting. Finished in Oil Rubbed Bronze with Clear glass, this design works well with a wide variety of design from Craftsman to contemporary.

# LAMPING

INPUT VOLTAGE : 120V LUMENS : 0 Rated

BULB : 2 x 60W Incandescent E26 Medium, 120W Total

BULB INCLUDED : (Not Included)

DIMMABLE : Yes

# **FINISHES OPTION**

Oil Rubbed Bronze

## **GLASS**

Clear CL

#### MATERIAL

Aluminum, Glass