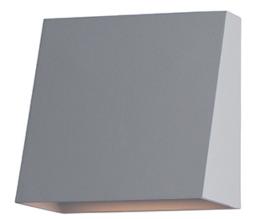

## **PRODUCT DESCRIPTION**

With solid Die-Cast Aluminum construction and powered by a range voltage input driver, Pathfinder is a high performance down light for commercial and residential installations. Available in Black, Architectural Bronze, or Metallic Sliver there is sure to be a style to fit most any installation.

# MEASUREMENTS

DIMENSION BACK PLATE HANGING WEIGHT : 5.5" W x 5.5" H x 4" Ext : 5.5" W x 5.5" H x 2.75" HCO : 2.2 lb

#### FINISHES OPTION

MATERIAL Die Cast Aluminum