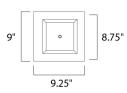

MEASUREMENTS

| DIMENSION  |  |
|------------|--|
| BACK PLATE |  |

BULB

CRI

| HANGING WEIGHT |
|----------------|
| LAMPING        |

| VOLTAGE |
|---------|
| VOLIAGE |

- LUMENS
  - : 2 x 8.5W LED PCB Integrated , 17W Total
- BULB INCLUDED : (Integrated)
- DIMMABLE : No
  - : 90+ CRI
- COLOR\_TEMP : 3000K
- LIGHTING\_DIRECTION : Up/Down

: 9" W x 18" H x 9.25" Ext

: 20.3 lb

: 1,190 Rated

:120V

: 8.75" W x 12.5" H x 7" HCO