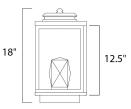

MEASUREMENTS

| DIMENSION  |  |
|------------|--|
| BACK PLATE |  |

BULB

CRI

| HANGING WEIGHT |
|----------------|
| LAMPING        |

| VOLTAGE |
|---------|
| VOLIAGE |

- LUMENS
  - : 2 x 8.5W LED PCB Integrated , 17W Total
- BULB INCLUDED : (Integrated)
- DIMMABLE : No
  - : 90+ CRI
- COLOR\_TEMP : 3000K
- LIGHTING\_DIRECTION : Up/Down

: 9" W x 18" H x 9.25" Ext

: 20.3 lb

: 1,190 Rated

:120V

: 8.75" W x 12.5" H x 7" HCO