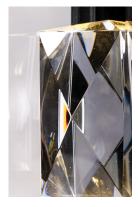

## **PRODUCT DESCRIPTION**

This stately design features a solid Beveled Crystal beacon which is illuminated from below creating a prestigious warm welcome. Encased in a classical traditional frame, fininshed in your choice of Galaxy Black or Galaxy Bronze, is a down light which creates a beautiful lighting effect.