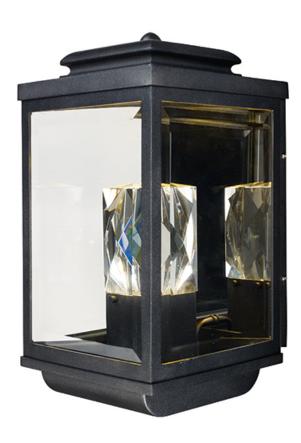

## **PRODUCT DESCRIPTION**

This stately design features a solid Beveled Crystal beacon which is illuminated from below creating a prestigious warm welcome. Encased in a classical traditional frame, fininshed in your choice of Galaxy Black or Galaxy Bronze, is a down light which creates a beautiful lighting effect.

MEASUREMENTS

| DIMENSION  |  |
|------------|--|
| BACK PLATE |  |

BULB

CRI

| HANGING WEIGHT |
|----------------|
| LAMPING        |

| VOLTAGE |
|---------|
| VOLIAGE |

- LUMENS
  - : 2 x 8.5W LED PCB Integrated , 17W Total
- BULB INCLUDED : (Integrated)
- DIMMABLE : No
  - : 90+ CRI
- COLOR\_TEMP : 3000K
- LIGHTING\_DIRECTION : Up/Down