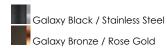

#### **FINISHES OPTION**

## **PRODUCT DESCRIPTION**

A open air frame of cast aluminum surrounds a stainless steel mesh diffuser which creates an unusual lighting effect as the LED light illuminates the inside. Finished in either Galaxy Black with a polished Stainless Steel mesh or Galaxy Bronze with Rose Gold, this transitional design looks great in a large variety of home designs.