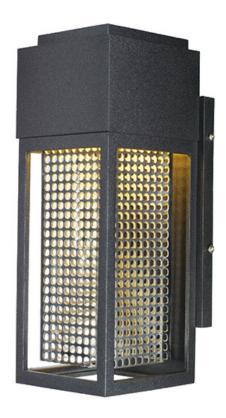

## **PRODUCT DESCRIPTION**

A open air frame of cast aluminum surrounds a stainless steel mesh diffuser which creates an unusual lighting effect as the LED light illuminates the inside. Finished in either Galaxy Black with a polished Stainless Steel mesh or Galaxy Bronze with Rose Gold, this transitional design looks great in a large variety of home designs.