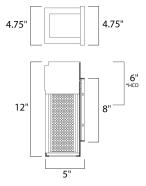

\*height from center of outlet to the top of the fixture

#### **MEASUREMENTS**

DIMENSION : 4.75" W x 12" H x 5" Ext **BACK PLATE** : 4.75" W x 8" H x 6" HCO

HANGING WEIGHT : 4.18 lb