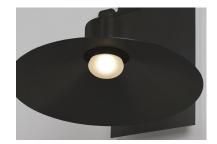

### PRODUCT DESCRIPTION

9.75"

11.75'

10.25

Conical shades finished in Architectural Bronze appear to be suspended by its stainless steel cable. Concealed inside these shades is a high powered COB LED which shines into a heavy Clear glass font. The bottom of theses fonts have an additional thickness of glass for better light distribution and lighting effect.

#### LAMPING

INPUT VOLTAGE : 120V LUMENS : 900 Rated

BULB : 1 x 11W LED PCB Integrated , 11W Total

BULB INCLUDED : (Integrated)

DIMMABLE : No
CRI : 90+ CRI
COLOR\_TEMP : 3000K