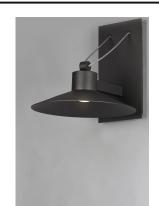

### PRODUCT DESCRIPTION

9.75"

11.75'

10.25

Conical shades finished in Architectural Bronze appear to be suspended by its stainless steel cable. Concealed inside these shades is a high powered COB LED which shines into a heavy Clear glass font. The bottom of theses fonts have an additional thickness of glass for better light distribution and lighting effect.

# **MEASUREMENTS**

DIMENSION : 9.75" W x 10.25" H x 11.75" Ext BACK PLATE : 4.5" W x 9.25" H x 3" HCO

HANGING WEIGHT : 4.24 lb