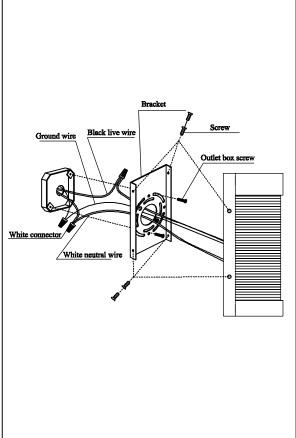

5 1 ( )

Locate all hardware & components before discarding packing

Step.1 Remove mounting bracket from fixture and install to electrical box.

Step.2 Wire fixture to wires in outlet box.

Black wire is positive, white is neutral, bare wire is ground.

Step.3 Install fixture to mounting bracket using flat head screw.