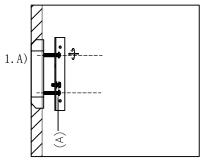

5 1 ( )

Locate all hardware & components before discarding packing

Step.1 Remove mounting bracket from fixture and install to electrical box.

Step.2 Wire fixture to wires in outlet box.

Black wire is positive, white is neutral, bare wire is ground.

Step.3 Install fixture to mounting bracket using flat head screw.