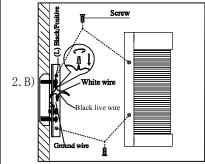

5 1 ( )

Locate all hardware & components before discarding packing

Step.1 Remove mounting bracket from fixture and install to electrical box.

Step.2 Wire fixture to wires in outlet box.

Black wire is positive, white is neutral, bare wire is ground.