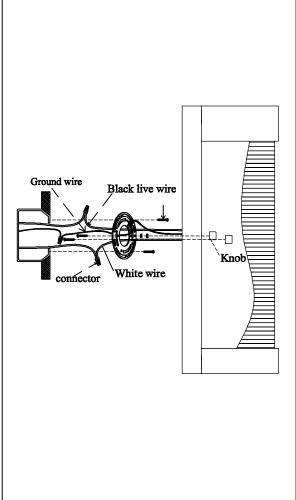

## Locate all hardware & components before discarding packing

Step.1 Remove mounting bracket from fixture and install to electrical box.

Step.2 Wire fixture to wires in outlet box.

Black wire is positive, white is neutral, bare wire is ground.