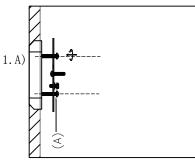

## Locate all hardware & components before discarding packing

Step.1 Remove mounting bracket from fixture and install to electrical box.

Step.2 Wire fixture to wires in outlet box.

Black wire is positive, white is neutral, bare wire is ground.

Step.3 Install fixture to mounting bracket using finial knobs.