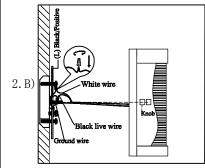

## Locate all hardware & components before discarding packing

Step.1 Remove mounting bracket from fixture and install to electrical box.

Step.2 Wire fixture to wires in outlet box.

Black wire is positive, white is neutral, bare wire is ground.