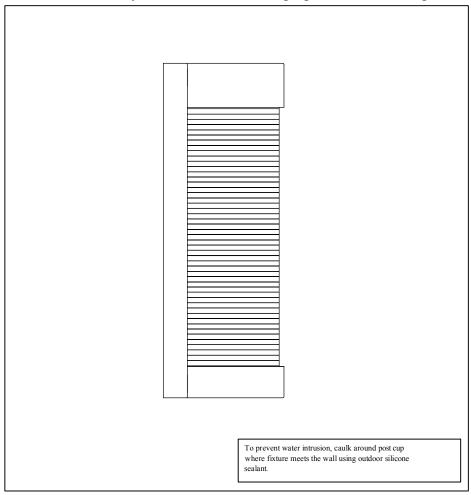

## PRODUCTNAME: Stackhouse LED Outdoor Wall Lantern ITEM NUMBER: 55226

Please consult your electrician for hanging fixture and wiring.



12W LED

MADE IN CHINA Page 1 of (2) IMPORTANT:Turn off the power at the main fuse or circuit breaker box before staring installation





Bracket (A

Integral lamp holder ( B)

## Locate all hardware & components before discarding packing





Step.1 Remove mounting bracket from fixture and install to electrical box.



Step.2 Wire fixture to wires in outlet box.

Black wire is positive, white is neutral, bare wire is ground.

Step.3 Install fixture to mounting bracket using finial knobs.

## Cleaning & Care:

Clean with soft cloth and a mild detergent. Do not use abrasive cleaner.

Page 2 of (2)