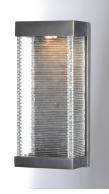

## **PRODUCT DESCRIPTION**

Layers of Clear panels of glass are stacked and fused to create an unusual outdoor design. Integrated LED mounted on the inner Bronze finished hood shed light down the sides of the glass creating an interesting lighting effect.

## **FINISHES OPTION**

Bronze

GLASS Clear CL

MATERIAL Vivex

RATINGS cETLus Wet Location For Outdoor

ADDITIONAL INSTALL UP/DOWN: Up

Always consult a qualified electrician before installing any lighting product.