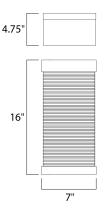

## **MEASUREMENTS**

LUMENS

BULB

CRI

DIMENSION : 7" W x 16" H x 4.75" Ext BACK PLATE : 7" W x 16" H x 8" HCO HANGING WEIGHT : 9.9 lb LAMPING INPUT VOLTAGE :120V : 960 Rated : 1 x 12W LED AC Integrated , 12W Total **BULB INCLUDED** : (Integrated) DIMMABLE : Triac CL : 90+ CRI COLOR\_TEMP : 3000K LIGHTING\_DIRECTION : Down