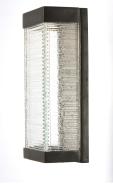

## **PRODUCT DESCRIPTION**

Layers of Clear panels of glass are stacked and fused to create an unusual outdoor design. Integrated LED mounted on the inner Bronze finished hood shed light down the sides of the glass creating an interesting lighting effect.

## **FINISHES OPTION**

Bronze

GLASS Clear CL

MATERIAL Vivex

RATINGS cETLus Wet Location For Outdoor

ADDITIONAL INSTALL UP/DOWN: Up

Always consult a qualified electrician before installing any lighting product.