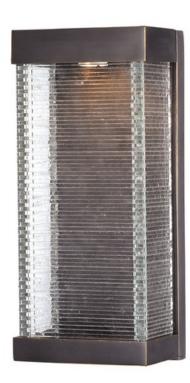

## **PRODUCT DESCRIPTION**

Layers of Clear panels of glass are stacked and fused to create an unusual outdoor design. Integrated LED mounted on the inner Bronze finished hood shed light down the sides of the glass creating an interesting lighting effect.

## **FINISHES OPTION**

Bronze

GLASS Clear CL

MATERIAL Vivex

RATINGS cETLus Wet Location For Outdoor

ADDITIONAL INSTALL UP/DOWN: Up

Always consult a qualified electrician before installing any lighting product.