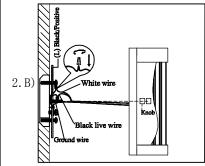

## Locate all hardware & components before discarding packing

Step.1 Remove mounting bracket from fixture and install to electrical box.

Step.2 Wire fixture to wires in outlet box.

Black wire is positive, white is neutral, bare wire is ground.