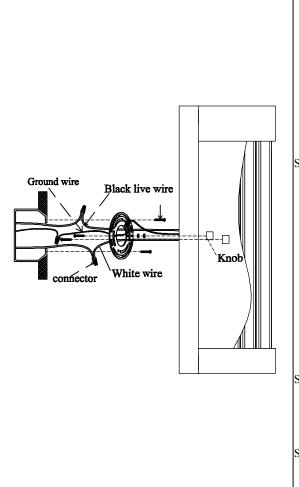

## Locate all hardware & components before discarding packing

Step.1 Remove mounting bracket from fixture and install to electrical box.

Step.2 Wire fixture to wires in outlet box.

Black wire is positive, white is neutral, bare wire is ground.