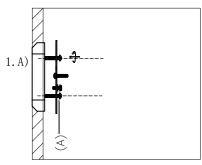

## PRODUCTNAME: Encore LED Outdoor Wall Lantern ITEM NUMBER: 55246

Please consult your electrician for hanging fixture and wiring.



8W LED

MADE IN CHINA Page 1 of (2) IMPORTANT:Turn off the power at the main fuse or circuit breaker box before staring installation





Bracket (A)

Integral lamp holder (B)

## Locate all hardware & components before discarding packing





Step.1 Remove mounting bracket from fixture and install to electrical box.



Step.2 Wire fixture to wires in outlet box.

Black wire is positive, white is neutral, bare wire is ground.

Step.3 Install fixture to mounting bracket using finial knobs.

## Cleaning & Care:

Clean with soft cloth and a mild detergent. Do not use abrasive cleaner.