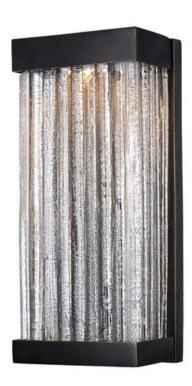

### PRODUCT DESCRIPTION

Handmade Clear glass rods are fused to an inner glass concealing an LED light source. A frame of weather resistant Vivex finished in Bronze gives this collection the perfect combination of durability and energy efficiency.

## **GLASS**

Clear CL

# MATERIAL

Vivex