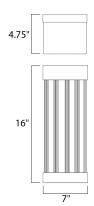

### **MEASUREMENTS**

DIMENSION : 7" W x 16" H x 4.75" Ext : 7" W x 16" H x 8" HCO **BACK PLATE** 

HANGING WEIGHT : 11.66 lb