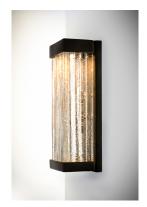

### PRODUCT DESCRIPTION

Handmade Clear glass rods are fused to an inner glass concealing an LED light source. A frame of weather resistant Vivex finished in Bronze gives this collection the perfect combination of durability and energy efficiency.

## **GLASS**

Clear CL

# MATERIAL

Vivex