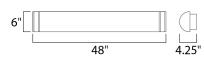

# MEASUREMENTS

DIMENSION MAX OAH HANGING WEIGHT

: 48" W x 6" H x 4.25" Ext : 48" W x 4.25" H