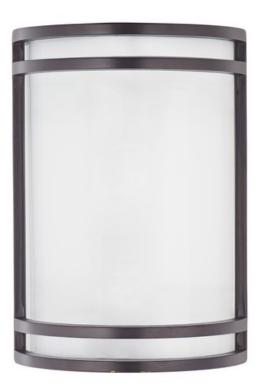

## **PRODUCT DESCRIPTION**

Commercial grade energy efficient lighting featuring linear frames of metal finished in Satin Nickel diffused by an etched opal acrylic creating an updated energy efficient classic.