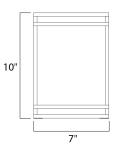

# **MEASUREMENTS**

DIMENSION : 7" W x 10" H x 3.5" Ext **BACK PLATE** : 4.25" W x 9.75" H x 3.5" HCO

HANGING WEIGHT : 1.87 lb