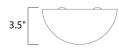

# **MEASUREMENTS**

DIMENSION : 7" W x 10" H x 3.5" Ext **BACK PLATE** : 4.25" W x 9.75" H x 3.5" HCO

HANGING WEIGHT : 1.87 lb