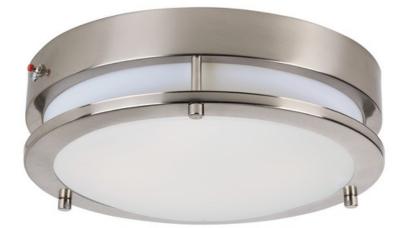

## **PRODUCT DESCRIPTION**

Commercial grade energy efficient lighting featuring linear frames of metal finished in Satin Nickel diffused by an etched opal acrylic creating an updated energy efficient classic.

## **FINISHES OPTION**

Satin Nickel

GLASS White WT

MATERIAL Steel, Opal Acrylic

RATINGS cETLus Damp Location

ADDITIONAL OPERATING TEMPERATURE: -20°C (-4°F), 40°C (104°F)

Always consult a qualified electrician before installing any lighting product.