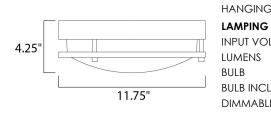

## MEASUREMENTS

BULB

CRI

DIMENSION HANGING WEIGHT : 11.75" L x 11.75" W x 4.25" H : 3.32 lb

INPUT VOLTAGE :110-277V LUMENS : 1,050 Rated : 1 x 15W LED PCB Integrated , 15W Total BULB INCLUDED : (Integrated) DIMMABLE :No :90+ CRI COLOR\_TEMP : 3000K