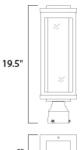

# **MEASUREMENTS**

DIMENSION : 6" L x 6" W x 19.5" H

HANGING WEIGHT : 5.72 lb

LAMPING

INPUT VOLTAGE : 120V **LUMENS** : 840 Rated

**BULB** : 1 x 12W LED AC Integrated , 12W Total

**BULB INCLUDED** : (Integrated)