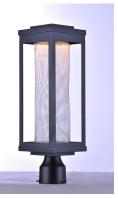

## **PRODUCT DESCRIPTION**

A classic style cast aluminum open frame finished in Black houses a variety of diffusers to create different design element to fit a wide range of home designs. You have your choice of Satin White or Water Glass cylinders and Clear Ribbed or stainless steel Mesh Screen square diffusers. The top housing conceals a high power LED light module with excellent color rendering as well as efficient lumens per watt. All of this at an unbelievable price.

# **MEASUREMENTS**

DIMENSION : 6" L x 6" W x 19.5" H

HANGING WEIGHT : 5.72 lb

LAMPING

INPUT VOLTAGE : 120V **LUMENS** : 840 Rated

**BULB** : 1 x 12W LED AC Integrated , 12W Total

**BULB INCLUDED** : (Integrated)