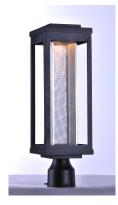

## **PRODUCT DESCRIPTION**

A classic style cast aluminum open frame finished in Black houses a variety of diffusers to create different design element to fit a wide range of home designs. You have your choice of Satin White or Water Glass cylinders and Clear Ribbed or stainless steel Mesh Screen square diffusers. The top housing conceals a high power LED light module with excellent color rendering as well as efficient lumens per watt. All of this at an unbelievable price.

# **MEASUREMENTS**

DIMENSION : 6" L x 6" W x 19.5" H

HANGING WEIGHT : 5.72 lb

LAMPING

INPUT VOLTAGE : 120V **LUMENS** : 840 Rated

**BULB** : 1 x 12W LED AC Integrated , 12W Total

**BULB INCLUDED** : (Integrated)