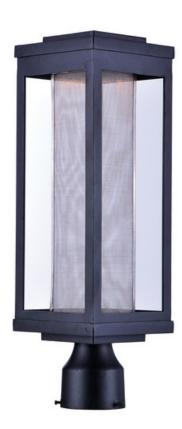

## **PRODUCT DESCRIPTION**

A classic style cast aluminum open frame finished in Black houses a variety of diffusers to create different design element to fit a wide range of home designs. You have your choice of Satin White or Water Glass cylinders and Clear Ribbed or stainless steel Mesh Screen square diffusers. The top housing conceals a high power LED light module with excellent color rendering as well as efficient lumens per watt. All of this at an unbelievable price.

# **MEASUREMENTS**

DIMENSION : 6" L x 6" W x 19.5" H

HANGING WEIGHT : 5.72 lb

LAMPING

INPUT VOLTAGE : 120V **LUMENS** : 840 Rated

**BULB** : 1 x 12W LED AC Integrated , 12W Total

**BULB INCLUDED** : (Integrated)