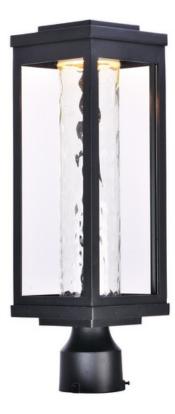

## **PRODUCT DESCRIPTION**

A classic style cast aluminum open frame finished in Black houses a variety of diffusers to create different design element to fit a wide range of home designs. You have your choice of Satin White or Water Glass cylinders and Clear Ribbed or stainless steel Mesh Screen square diffusers. The top housing conceals a high power LED light module with excellent color rendering as well as efficient lumens per watt. All of this at an unbelievable price.

## **FINISHES OPTION** Black

GLASS Water Glass WG

MATERIAL Aluminum, Glass