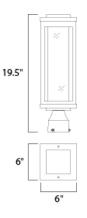

## **MEASUREMENTS** DIMENSION

: 6" L x 6" W x 19.5" H

| LAMPING       |
|---------------|
| INPUT VOLTAGE |

HANGING WEIGHT

: 5.72 lb

LUMENS BULB BULB INCLUDED DIMMABLE CRI

INPUT VOLTAGE : 120V

: 840 Rated : 1 x 12W LED AC Integrated , 12W Total : (Integrated) : Electronic Low Voltage (ELV) : 90+ CRI