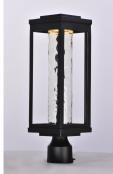

## **PRODUCT DESCRIPTION**

A classic style cast aluminum open frame finished in Black houses a variety of diffusers to create different design element to fit a wide range of home designs. You have your choice of Satin White or Water Glass cylinders and Clear Ribbed or stainless steel Mesh Screen square diffusers. The top housing conceals a high power LED light module with excellent color rendering as well as efficient lumens per watt. All of this at an unbelievable price.

## **FINISHES OPTION** Black

GLASS Water Glass WG

MATERIAL Aluminum, Glass