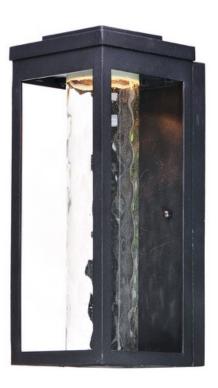

## **PRODUCT DESCRIPTION**

A classic style cast aluminum open frame finished in Black houses a variety of diffusers to create different design element to fit a wide range of home designs. You have your choice of Satin White or Water Glass cylinders and Clear Ribbed or stainless steel Mesh Screen square diffusers. The top housing conceals a high power LED light module with excellent color rendering as well as efficient lumens per watt. All of this at an unbelievable price.

## FINISHES OPTION

**GLASS** Water Glass WG

MATERIAL Aluminum, Glass

cETLus Wet Location For Outdoor DARKSKY

ADDITIONAL OPERATING TEMPERATURE: -20°C (-4°F), 40°C (104°F)

PHOTOMETIC: Report Found Online

Always consult a qualified electrician before installing any lighting product.