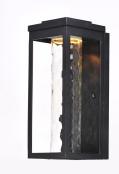

## **PRODUCT DESCRIPTION**

A classic style cast aluminum open frame finished in Black houses a variety of diffusers to create different design element to fit a wide range of home designs. You have your choice of Satin White or Water Glass cylinders and Clear Ribbed or stainless steel Mesh Screen square diffusers. The top housing conceals a high power LED light module with excellent color rendering as well as efficient lumens per watt. All of this at an unbelievable price.

## FINISHES OPTION

**GLASS** Water Glass WG

MATERIAL Aluminum, Glass

cETLus Wet Location For Outdoor DARKSKY

ADDITIONAL OPERATING TEMPERATURE: -20°C (-4°F), 40°C (104°F)

PHOTOMETIC: Report Found Online

Always consult a qualified electrician before installing any lighting product.