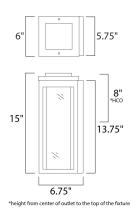

| MEASUREMENTS |
|--------------|
| DIMENSION    |
| BACK PLATE   |

## HANGING WEIGHT

- LAMPING
- INPUT VOLTAGE : 120V
- lumens bulb bulb included

DIMMABLE

CRI

: 5.17 lb : 120V : 840 Rated : 1 x 12W LED AC Integrated , 12W Total

: 5.75" W x 13.75" H x 8" HCO

: 6" W x 15" H x 6.75" Ext