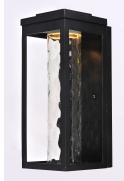

## **PRODUCT DESCRIPTION**

A classic style cast aluminum open frame finished in Black houses a variety of diffusers to create different design element to fit a wide range of home designs. You have your choice of Satin White or Water Glass cylinders and Clear Ribbed or stainless steel Mesh Screen square diffusers. The top housing conceals a high power LED light module with excellent color rendering as well as efficient lumens per watt. All of this at an unbelievable price.

## FINISHES OPTION

**GLASS** Water Glass WG

MATERIAL Aluminum, Glass

cETLus Wet Location For Outdoor DARKSKY

ADDITIONAL OPERATING TEMPERATURE: -20°C (-4°F), 40°C (104°F)

PHOTOMETIC: Report Found Online

Always consult a qualified electrician before installing any lighting product.