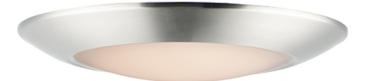

## **PRODUCT DESCRIPTION**

This very compact LED flush mount easily installs on any 3.25" octagan box and gives the look of a recessed trim. Constructed of Die Cast Aluminum, the Diverse luminaire is dimmable and also approved for wet locations so it can be used in virtually any ceiling application, including showers.

**MEASUREMENTS** 

DIMENSION HANGING WEIGHT

LAMPING

INPUT VOLTAGE : 120V LUMENS BULB BULB INCLUDED

: 9.25" L x 9.25" W x 1.25" H : 0.9 lb

: 1,620 Rated (1,260 Del.) : 1 x 18W LED PCB Integrated , 18W Total : (Integrated) DIMMABLE : Triac or ELV CRI : 90 CRI COLOR\_TEMP : 3000K