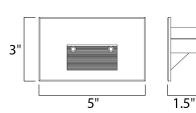

## MEASUREMENTS DIMENSION

MAX OAH

: 5" W x 3" H x 1.5" Ext : 3" W x 5" H

:120V

:No

: 80+ CRI

: (Integrated)