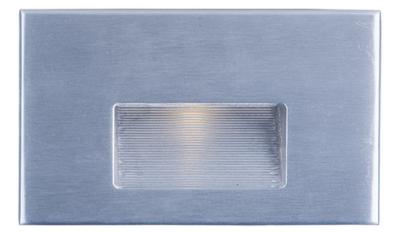

#### **PRODUCT DESCRIPTION**

Step and pathway lighting suitable for interior or exterior application. Designed to install into a single gang box and is line voltage so additional transformers are not needed. Available in Aluminum, White, Black, or Bronze and both horizontal wide beam or vertical narrow beam spread.

# Black Bronze Brushed Aluminum White

#### RATINGS

CETLUS Wet Location For Outdoor