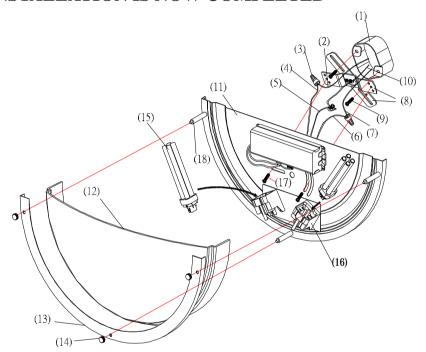

Remove the fixture and the mounting package from the box and make sure that no parts are missing by referencing the illustrations on the installation instruction.

# **ASSEMBLY AND INSTALLATION**

- 1. Turn off the power.
- 2. Remove the Decorative Nuts (14) from the Metal Ring (13). Remove the Metal Ring (13) and Acrylic Lens (12) from the Fixture Pan(11).
- 3. Pull the Supply Wires (2) & (7) and House Ground Wire (10) out from the Outlet Box (1).
- 4. Secure the Cross Bar (8) to the Outlet Box (1) by the Screws (9).
- 5. Make the wiring connections: connect the White Supply Wire (2) to the White Fixture Wire (4); connect the Black Supply Wire (7) to the Black Fixture Wire (6) using Wire Connectors (3). Wrap the House Ground Wire (10) and the Fixture Ground Wire (5) around the green screw.
- 6. Carefully tuck all wires back into the Outlet Box (1). Locate the Fixture Pan (11) over the Cross Bar (8). Put the Mounting Screws (17) through the slots on the Fixture Pan (11) and secure the Mounting

Screws (17) to the Cross Bar (8).

- 7. Install the Lamps (15) into the Socket (16). Do not exceed recommended maximum wattage.
- 8. Place the Acrylic Lens (12) over the Fixture Pan (11). Place the Metal Ring (13) over the Acrylic Lens (12) lining up the holes with the fixture pan Posts (18) and secure it to the three Decorative Nuts (14).

## INSTALLATION IS NOW COMPLETED

1. OUTLET BOX
2.WHITE SUPPLY WIRE
3.WIRE CONNECTORS
4.WHITE FIXTURE WIRE
5.FIXTURE GROUND WIRE
6.BLACK FIXTURE WIRE
7.BLACK SUPPLY WIRE
8.CROSS BAR
9.SCREW

10.HOUSE GROUND WIRE
11.FIXTURE PAN
12.ACRYLIC LENS
13.METAL RING
14.DECORATIVE NUT
15.LAMP
16.SOCKET
17.MOUNTING SCREW
18.POSTS