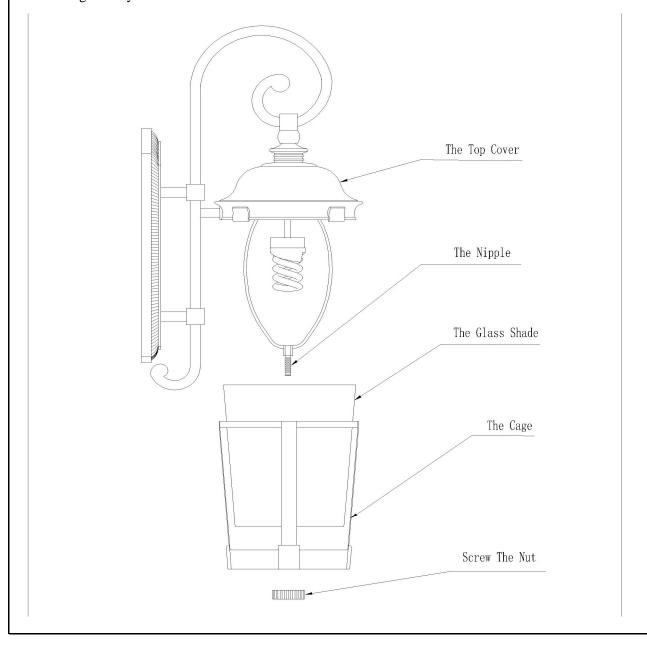

## Installation Instructions Model 86095FSBZ

- 1. Turn off electrical power source that will supply the fixture being installed at the breaker or fuse box.
- 2. Install mounting bracket to electrical box.
- 3. Wire fixture to wiring supplied black to black, white to white, and bare copper ground to green wire or bare copper ground.
- 4. Install cage onto mounting bracket and tighten ball screws to secure.
- 5. Install yoke onto socket and tighten ring to secure.
- 6. Insert glass shade into cage.
- 7. Install GU24 base fluorescent lamp into socket and twist to secure.
- 8. Install cage onto yoke and secure with bottom finial.