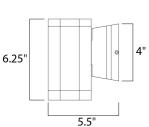

# **MEASUREMENTS**

DIMENSION : 4.75" W x 5.25" H x 6" Ext BACK PLATE : 4.75" W x 4.75" H x 2.75" HCO

HANGING WEIGHT : 3.3 lb