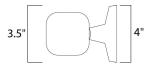

# **MEASUREMENTS**

DIMENSION : 4.75" W x 5.25" H x 6" Ext BACK PLATE : 4.75" W x 4.75" H x 2.75" HCO

HANGING WEIGHT : 3.3 lb