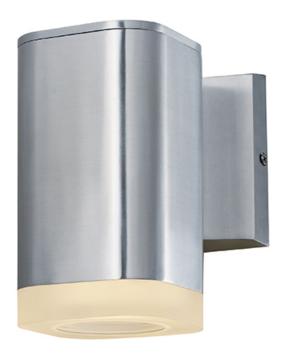

## PRODUCT DESCRIPTION

Indirect exterior lighting not only provides illumination where you want but it also highlights the building structure for a beautiful architectural effect. Our collection of up and down lighting fixtures are available in both Architectural Bronze and Brushed Aluminum.

#### **LAMPING**

INPUT VOLTAGE : 120V LUMENS : 420 Rated

BULB : 1 x 6W LED PCB Integrated , 6W Total

BULB INCLUDED : (Integrated)

DIMMABLE : No
CRI : 80+ CRI
COLOR\_TEMP : 3000K

# MATERIAL

Die Cast Aluminum