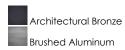

## PRODUCT DESCRIPTION

Indirect exterior lighting not only provides illumination where you want but it also highlights the building structure for a beautiful architectural effect. Our collection of up and down lighting fixtures are available in both Architectural Bronze and Brushed Aluminum.





# **MEASUREMENTS**

DIMENSION : 4.75" W x 5.25" H x 6" Ext BACK PLATE : 4.75" W x 4.75" H x 2.75" HCO

HANGING WEIGHT : 3.3 lb

#### **LAMPING**

INPUT VOLTAGE : 120V LUMENS : 420 Rated

BULB : 1 x 6W LED PCB Integrated , 6W Total

BULB INCLUDED : (Integrated)

DIMMABLE : No
CRI : 80+ CRI
COLOR\_TEMP : 3000K

#### **FINISHES OPTION**



# MATERIAL

Die Cast Aluminum

### **RATINGS**

cETLus Wet Location For Outdoor







INSTALL UP/DOWN: Down OPERATING TEMPERATURE: -20°C (-4°F), 40°C (104°F)

Always consult a qualified electrician before installing any lighting product.