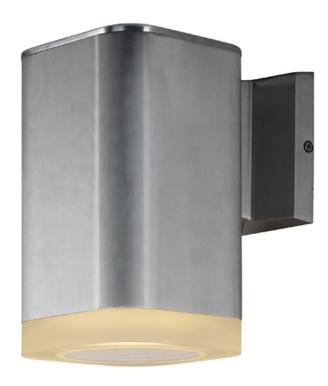

### **PRODUCT DESCRIPTION**

Indirect exterior lighting not only provides illumination where you want but it also highlights the building structure for a beautiful architectural effect. Our collection of up and down lighting fixtures are available in both Architectural Bronze and Brushed Aluminum.

**BULB INCLUDED** : (Integrated)

DIMMABLE : No CRI : 80+ CRI COLOR\_TEMP : 3000K LIGHTING\_DIRECTION: Down

# **ADDITIONAL**

INSTALL UP/DOWN: Down OPERATING TEMPERATURE: -20°C (-4°F), 40°C (104°F)

Always consult a qualified electrician before installing any lighting product.