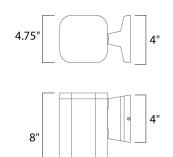

## **MEASUREMENTS**

DIMENSION : 4.75" W x 8.25" H x 7" Ext **BACK PLATE** : 4.75" W x 4.75" H x 2.5" HCO

HANGING WEIGHT : 4.41 lb

**LAMPING** 

INPUT VOLTAGE :120V **LUMENS** : 770 Rated

**BULB** : 1 x 11W LED PCB Integrated , 11W Total