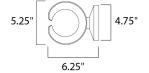

# **MEASUREMENTS**

DIMENSION : 5.25" W x 13.5" H x 6.25" Ext : 4.75" W x 4.75" H x 6.75" HCO **BACK PLATE** 

HANGING WEIGHT : 3.67 lb