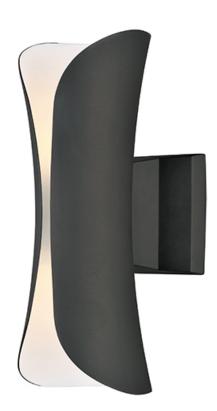

# **PRODUCT DESCRIPTION**

Softly rolled aluminum does not quite meet at the center, leaving an opening to allow light to escape from its top and bottom, visible all along its center. The scroll series comes in our Architectural Bonze finish with a white interior to better reflect light and create an interesting light pattern on the wall. Suitable for both indoor and outdoor applications.

# **MEASUREMENTS**

DIMENSION : 5.25" W x 13.5" H x 6.25" Ext : 4.75" W x 4.75" H x 6.75" HCO **BACK PLATE** 

HANGING WEIGHT : 3.67 lb

#### LAMPING

INPUT VOLTAGE : 120V LUMENS : 840 Rated

**BULB** : 2 x 6W LED PCB Integrated , 12W Total

**BULB INCLUDED** : (Integrated)

DIMMABLE : No CRI : 90+ CRI COLOR\_TEMP : 3000K LIGHTING\_DIRECTION: Up/Down

#### **FINISHES OPTION**

Architectural Bronze

### MATERIAL

Aluminum