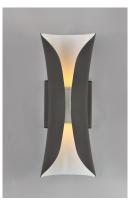

# **PRODUCT DESCRIPTION**

Softly rolled aluminum does not quite meet at the center, leaving an opening to allow light to escape from its top and bottom, visible all along its center. The scroll series comes in our Architectural Bonze finish with a white interior to better reflect light and create an interesting light pattern on the wall. Suitable for both indoor and outdoor applications.

#### LAMPING

INPUT VOLTAGE : 120V LUMENS : 840 Rated

**BULB** : 2 x 6W LED PCB Integrated , 12W Total

**BULB INCLUDED** : (Integrated)

DIMMABLE : No CRI : 90+ CRI COLOR\_TEMP : 3000K LIGHTING\_DIRECTION: Up/Down