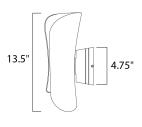

# **MEASUREMENTS**

DIMENSION : 5.25" W x 13.5" H x 6.25" Ext : 4.75" W x 4.75" H x 6.75" HCO **BACK PLATE** 

HANGING WEIGHT : 3.67 lb