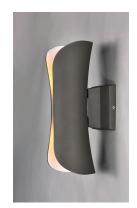

# **PRODUCT DESCRIPTION**

Softly rolled aluminum does not quite meet at the center, leaving an opening to allow light to escape from its top and bottom, visible all along its center. The scroll series comes in our Architectural Bonze finish with a white interior to better reflect light and create an interesting light pattern on the wall. Suitable for both indoor and outdoor applications.

#### LAMPING

INPUT VOLTAGE : 120V LUMENS : 840 Rated

**BULB** : 2 x 6W LED PCB Integrated , 12W Total

**BULB INCLUDED** : (Integrated)

DIMMABLE : No CRI : 90+ CRI COLOR\_TEMP : 3000K LIGHTING\_DIRECTION: Up/Down