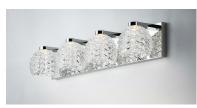

#### PRODUCT DESCRIPTION

Classically designed Clear Wave glass adorn contemporary frames of Polished Chrome providing a transitional look for any style of decor. Powered by integrated high power LED, these vanity fixtures are as functional as they are beautiful.

### **MEASUREMENTS**

DIMENSION : 28.25" W x 4.75" H x 6" Ext **BACK PLATE** : 28.25" W x 4.75" H x 2.25" HCO

HANGING WEIGHT : 9.9 lb

LAMPING

**LUMENS** : 1,400 Rated

BULB : 4 x LED AC Integrated , 20W Total

## **GLASS**

Clear Wave CW