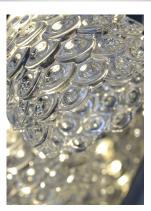

#### PRODUCT DESCRIPTION

Classically designed Clear Wave glass adorn contemporary frames of Polished Chrome providing a transitional look for any style of decor. Powered by integrated high power LED, these vanity fixtures are as functional as they are beautiful.

### **MEASUREMENTS**

DIMENSION : 28.25" W x 4.75" H x 6" Ext **BACK PLATE** : 28.25" W x 4.75" H x 2.25" HCO

HANGING WEIGHT : 9.9 lb

LAMPING

**LUMENS** : 1,400 Rated

BULB : 4 x LED AC Integrated , 20W Total

BULB INCLUDED : (Integrated)

DIMMABLE : Electronic Low Voltage (ELV)

CRI : 80+ CRI COLOR\_TEMP : 3000K

# **FINISHES OPTION**



Polished Chrome

## **GLASS**

Clear Wave CW

#### MATERIAL

Steel

## **RATINGS**

cETLus

Damp Location







#### ADDITIONAL

INSTALL UP/DOWN: Up/Down OPERATING TEMPERATURE: -20°C (-4°F