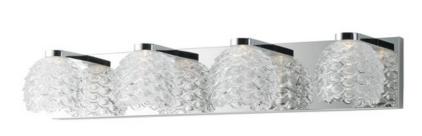

#### PRODUCT DESCRIPTION

Classically designed Clear Wave glass adorn contemporary frames of Polished Chrome providing a transitional look for any style of decor. Powered by integrated high power LED, these vanity fixtures are as functional as they are beautiful.

### **MEASUREMENTS**

DIMENSION : 28.25" W x 4.75" H x 6" Ext **BACK PLATE** : 28.25" W x 4.75" H x 2.25" HCO

HANGING WEIGHT : 9.9 lb

LAMPING

**LUMENS** : 1,400 Rated

BULB : 4 x LED AC Integrated , 20W Total

## **GLASS**

Clear Wave CW