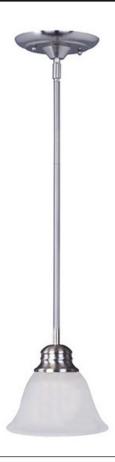

## PRODUCT DESCRIPTION

Maxim Lighting's commitment to both the residential lighting and the home building industries will assure you a product line focused on your basic lighting needs. With the Malaga collection you will find quality lighting that is well designed, well priced and readily available.

#### **MEASUREMENTS**

DIMENSION : 6" L x 6" W x 5.25" H

MAX OAH : 51.25" OAH HANGING WEIGHT : 2.43 lb

## **GLASS**

Frosted FT

#### MATERIAL

Glass, Steel