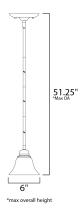

#### **MEASUREMENTS**

DIMENSION : 6" L x 6" W x 5.25" H

MAX OAH : 51.25" OAH HANGING WEIGHT : 2.43 lb