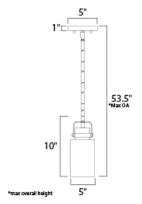

# **MEASUREMENTS**

DIMENSION : 5" L x 5" W x 10" H

MAX OAH : 53.5" OAH CANOPY : 5" W x 1" H HANGING WEIGHT : 1.01 lb