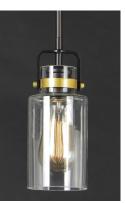

# PRODUCT DESCRIPTION

Modern farmhouse design requires vintage looks with an updated style. This collection fits this definition with minimalistic styled frames of Bronze with Gold accents that cradle Clear mason jar shaped glass. Add vintage bulbs for farmhouse appeal or tubular bulbs for a more modern approach.

## **GLASS**

Clear CL

#### MATERIAL

Steel, Glass