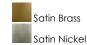

## PRODUCT DESCRIPTION

Inspired by the Modernist architect Edward Dart, this collection features straight line frames finished in Satin Brass or Satin Nickel that support Satin White glass cylinders for a clean and modern look. The end of the frames turn up and end in an angle emphasizing a minimalist geometry popular in Modernist work.



\*max overall height

### **MEASUREMENTS**

DIMENSION : 4.5" L x 4" W x 7.5" H

MAX OAH : 54.5" OAH : 5" W x 1" H x 5" L CANOPY

HANGING WEIGHT : 2.12 lb

## LAMPING

INPUT VOLTAGE : 120V

BULB : 1 x 60W Incandescent E26 Medium , 60W Total

BULB INCLUDED : (Not Included)

# **FINISHES OPTION**



# **GLASS**

Satin White SW

# MATERIAL

Steel, Glass

#### **RATINGS**

cULus Dry Location



#### **ADDITIONAL**

**ADJUSTABLE** SLOPE: 70 **OPERATING TEMPERATURE:** -20°C (-4°F), 40°C (104°F)

Always consult a qualified electrician before installing any lighting product.