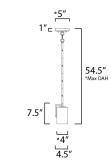

\*max overall height

### **MEASUREMENTS**

DIMENSION : 4.5" L x 4" W x 7.5" H

MAX OAH : 54.5" OAH : 5" W x 1" H x 5" L CANOPY

HANGING WEIGHT : 2.12 lb