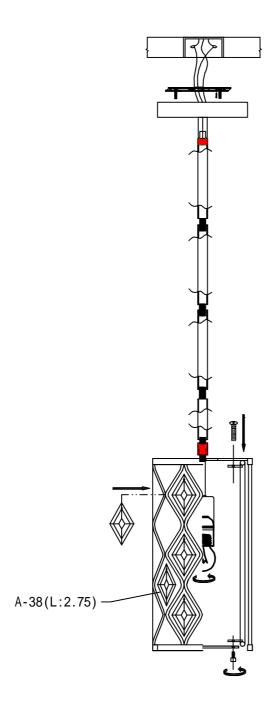

## Installation Instructions Model 91450OFGS

- 1. Turn breaker off for circuit on outlet where fixture is to be installed.
- 2.Remove mounting bracket from fixture and install to electrical box
- 3. Thread wires through combination of stems to give desired height
- 4. Thread stems onto top of fixture and attach other end to canopy swivel
- 5. Wire fixture to wires in outlet box. Green wire is for Ground.
- 6.Install fixture to bracket and tighten 2 nuts so that fixture meets the ceiling.
- 7.Install maximum 1 x 100 watt bulbs into socket
- 8.Install acrylic diffuser to bottom of fixture and tighten with screw caps.