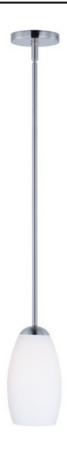

# PRODUCT DESCRIPTION

Heavy rectangular tubing support tall scale Satin White glass shades that creates an upscale forged look at a builder price. Available in your choice of Textured Black or Satin Nickel, this collection is complete enough to do the entire home.

## **MEASUREMENTS**

DIMENSION : 5" L x 5" W x 9" H MAX OAH : 47.75" OAH

CANOPY : 4.5" W x 0.75" H x 4.5" L

HANGING WEIGHT : 2.51 lb