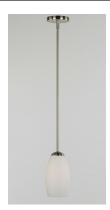

# PRODUCT DESCRIPTION

Heavy rectangular tubing support tall scale Satin White glass shades that creates an upscale forged look at a builder price. Available in your choice of Textured Black or Satin Nickel, this collection is complete enough to do the entire home.

## **MEASUREMENTS**

DIMENSION : 5" L x 5" W x 9" H MAX OAH : 47.75" OAH

CANOPY : 4.5" W x 0.75" H x 4.5" L

HANGING WEIGHT : 2.51 lb