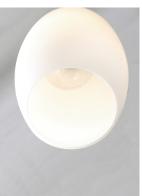

# PRODUCT DESCRIPTION

Heavy rectangular tubing support tall scale Satin White glass shades that creates an upscale forged look at a builder price. Available in your choice of Textured Black or Satin Nickel, this collection is complete enough to do the entire home.



\*max overall height of fixture

## **MEASUREMENTS**

DIMENSION : 5" L x 5" W x 9" H MAX OAH : 47.75" OAH

CANOPY : 4.5" W x 0.75" H x 4.5" L

HANGING WEIGHT : 2.51 lb

### **LAMPING**

INPUT VOLTAGE : 120V LUMENS : 0 Rated

BULB : 1 x 60W Incandescent E26 Medium , 60W Total

BULB INCLUDED : (Not Included)

DIMMABLE : Yes

### **FINISHES OPTION**



## GLASS

Satin White SW

# MATERIAL

Steel, Opal Glass

### **RATINGS**

cETLus Dry Location



### **ADDITIONAL**

ADJUSTABLE
OPERATING TEMPERATURE:
-20°C (-4°F), 40°C (104°F)