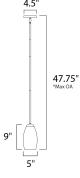

\*max overall height of fixture

## **MEASUREMENTS**

DIMENSION : 5" L x 5" W x 9" H MAX OAH : 47.75" OAH

CANOPY : 4.5" W x 0.75" H x 4.5" L

HANGING WEIGHT : 2.51 lb