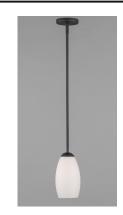

# PRODUCT DESCRIPTION

Heavy rectangular tubing support tall scale Satin White glass shades that creates an upscale forged look at a builder price. Available in your choice of Textured Black or Satin Nickel, this collection is complete enough to do the entire home.

### GLASS

Satin White SW

## MATERIAL

Steel, Opal Glass