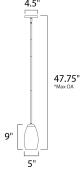

\*max overall height of fixture

#### **MEASUREMENTS**

DIMENSION : 5" L x 5" W x 9" H MAX OAH : 47.75" OAH HANGING WEIGHT : 2.51 lb