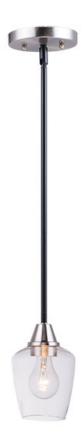

### **PRODUCT DESCRIPTION**

Simple yet elegant frames are finished in two tone finishes to add upscale element to this economical collection. Frames are available in either Bronze with Antique Brass accents or Black with Satin Nickel accents. Both are supplied with Clear glass shades inspired by stemware for a tailored profile.

# **GLASS**

Clear CL

# Steel, Glass

**RATINGS** 

cULus Dry Location