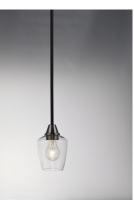

### **PRODUCT DESCRIPTION**

Simple yet elegant frames are finished in two tone finishes to add upscale element to this economical collection. Frames are available in either Bronze with Antique Brass accents or Black with Satin Nickel accents. Both are supplied with Clear glass shades inspired by stemware for a tailored profile.

# **GLASS**

Clear CL

# Steel, Glass

**RATINGS** 

cULus Dry Location