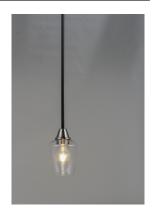

### **PRODUCT DESCRIPTION**

Simple yet elegant frames are finished in two tone finishes to add upscale element to this economical collection. Frames are available in either Bronze with Antique Brass accents or Black with Satin Nickel accents. Both are supplied with Clear glass shades inspired by stemware for a tailored profile.

# **GLASS**

Clear CL

# Steel, Glass

**RATINGS** 

cULus Dry Location