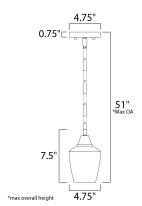

# **MEASUREMENTS**

DIMENSION : 4.75" L x 4.75" W x 7.5" H

MAX OAH : 51" OAH

CANOPY : 4.75" W x 0.75" H

HANGING WEIGHT : 0.76 lb