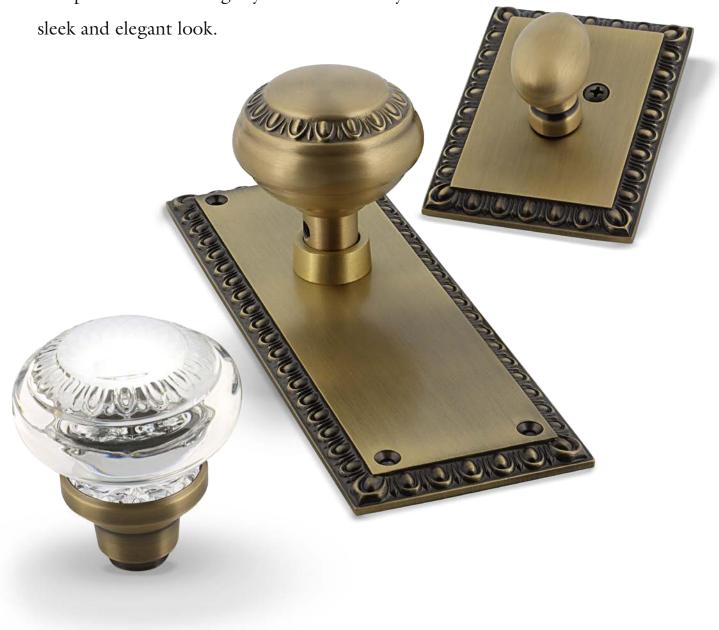

## Neoclassical Style

Nostalgic Warehouse introduces the **Neoclassical** long plate with matching brass and crystal knobs, and matching deadbolt. These stately pieces are styled with the egg & dart motif, ever present in Greco/Roman architecture, yet interpreted here in a slightly more refined way for a

## Neoclassical Style