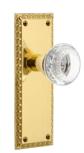

Neoclassical Plate with Neoclassical Brass Knob in Oil-Rubbed Bronze

Neoclassical Plate with Neoclassical Brass Knob in Polished Brass

Neoclassical Plate with Neoclassical Crystal Knob in Satin Brass

Neoclassical Plate with Neoclassical Crystal Knob in Timeless Bronze