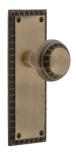

## Neoclassical Style

Nostalgic Warehouse introduces the **Neoclassical** long plate with matching brass and crystal knobs, and matching deadbolt. These stately pieces are styled with the egg & dart motif, ever present in Greco/Roman architecture, yet interpreted here in a slightly more refined way for a

Neoclassical Entry Set with Brass Knob in Timeless Brass

Neoclassical Entry Set with Crystal Knob in Polished Brass

Neoclassical Entry Set with Brass Knob in Antique Brass

Neoclassical Entry Set with Crystal Knob in Antique Pewter

-

Neoclassical Entry Set with Brass Knob in Satin Nickel