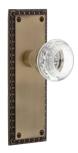

Neoclassical Plate with Neoclassical Crystal Knob in Antique Brass

Neoclassical Plate with Neoclassical Crystal Knob in Unlacquered Brass

Neoclassical Plate with Neoclassical Crystal Knob in Antique Pewter