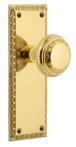

Neoclassical Plate with Neoclassical Brass Knob in Oil-Rubbed Bronze

Neoclassical Plate with Neoclassical Brass Knob in Polished Brass

Neoclassical Plate with Neoclassical Crystal Knob in Satin Brass

Neoclassical Plate with Neoclassical Crystal Knob in Timeless Bronze

Neoclassical Plate with Neoclassical Crystal Knob in Antique Brass

Neoclassical Plate with Neoclassical Crystal Knob in Unlacquered Brass

Neoclassical Plate with Neoclassical Crystal Knob in Antique Pewter