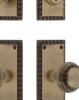

Neoclassical Entry Set with Brass Knob in Timeless Brass

Neoclassical Entry Set with Crystal Knob in Polished Brass

Neoclassical Entry Set with Brass Knob in Antique Brass

Neoclassical Entry Set with Crystal Knob in Antique Pewter

-

Neoclassical Entry Set with Brass Knob in Satin Nickel