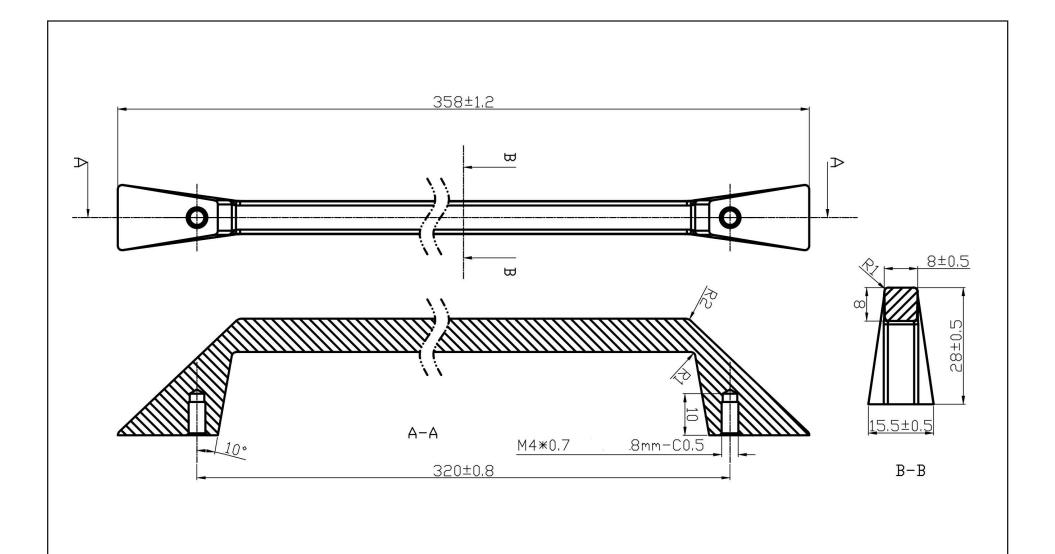

| PART NO. 6069-1055-C         | MATERIAL ZINC                      | DATE<br>6-2021                                                                                                                 | R. Christensen |
|------------------------------|------------------------------------|--------------------------------------------------------------------------------------------------------------------------------|----------------|
| COLLECTION RIGHT             | DESCRIPTION RIGHT 320MM BLACK PULL | PROPRIETARY AND CONFIDENTIAL THE INFORMATION CONTAINED IN THIS DRAWING IS THE SOLE PROPERTY OF BERENSON CORP. ANY REPRODUCTION | by Berenson_   |
| UNIT OF MEASURE  MILLIMETERS |                                    | IN PART OR AS A WHOLE WITHOUT THE WRITTEN PERMISSION OF BERENSON CORP IS PROHIBITED.                                           |                |