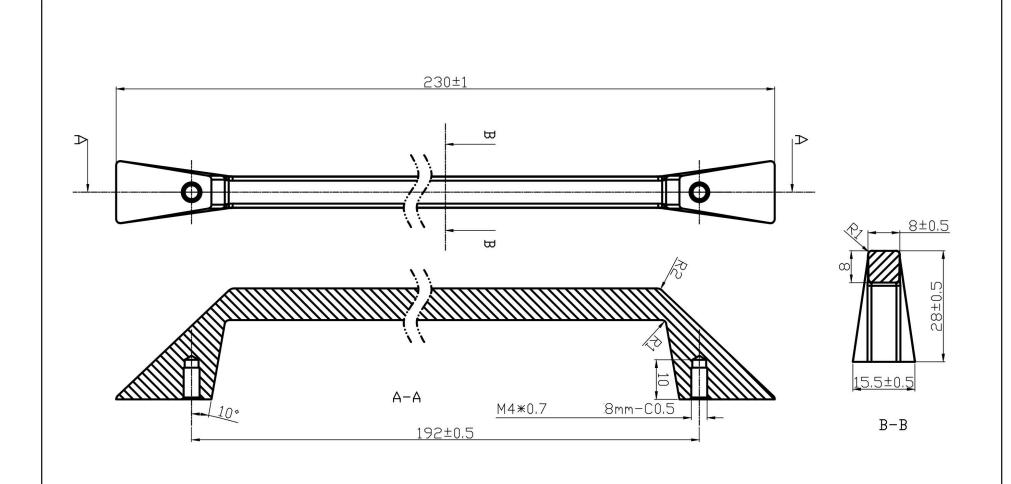

| PART NO.<br>6071-1048-C     | MATERIAL ZINC                      | DATE<br>6-2021                                                                                                                 | R. Christensen |
|-----------------------------|------------------------------------|--------------------------------------------------------------------------------------------------------------------------------|----------------|
| COLLECTION RIGHT            | DESCRIPTION RIGHT 192MM WHITE PULL | PROPRIETARY AND CONFIDENTIAL THE INFORMATION CONTAINED IN THIS DRAWING IS THE SOLE PROPERTY OF BERENSON CORP. ANY REPRODUCTION | by Berenson_   |
| UNIT OF MEASURE MILLIMETERS |                                    | IN PART OR AS A WHOLE WITHOUT THE WRITTEN PERMISSION OF BERENSON CORP IS PROHIBITED.                                           |                |